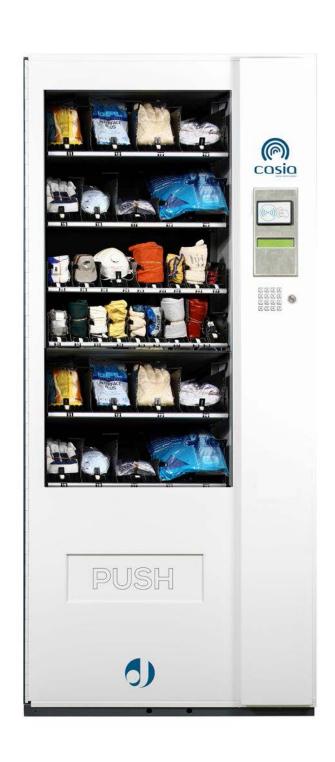

## TECHNOLOGICAL INNOVATION • RELIABILITY • 100% JOFEMAR TECHNOLOGY

La Vision Casia CGE features EasyFlex, an exclusive flexible extraction system, developed by Jofemar. It stands out for the optimised capacity and volume, and its bespoke cooling unit that controls evenly the temperature inside the vendor, that allows storing and selling different products.

### **CARACTERÍSTICAS**

- Cooled
- Capacity for 8 height-adjustable trays with up to 7 channels each.
- FIFO (First In First Out) System. Continues renewal with the freshest product. Product dispensing according to loading order.
- · Correct sale detection with photocells.
- · LED lighting with on/off programming.
- 1462 x 473.5 mm glass front door.
- · Continuous performance self-testing.
- Flexible setup and programming. Its channel adjustment system allows incorporating new products at any time without using tools.
- · Adjustable motor torque for each selection.
- Power mains: 230 V, 50 Hz.
- Estimated energy consumption: 650 watts.
- · Soft delivery elevator.

### **STRUCTURE**

- Modular cabinet structure treated against rust and corrosion.
- · Vandal-proof security lock with three anchor points.
- · Injected foam insulation system to guarantee efficient cooling and lower energy consumption.