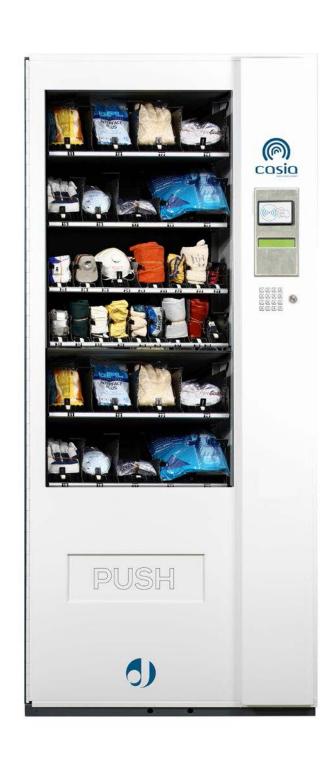

# TECHNOLOGICAL INNOVATION • RELIABILITY • 100% JOFEMAR TECHNOLOGY

30% more capacity than a standard machine. Features a refrigerated cabinet with different temperature areas offering an innovative way of selling different products in just one machine.

#### **FEATURES**

- · Cooled.
- Capacity for 6 and 2 height-adjustable trays with up to 10 channels each.
- FIFO (First In First Out) System. Product dispensing according to loading order.
- · Correct sale detection with photocells.
- · LED lighting system with on/off programming.
- 1100 x 515 mm glass front door.
- · Continuous performance self-testing.
- Flexible setup, and programming. Its channel adjustment system allows incorporating new products at any time without using tools.
- · Adjustable motor torque for each selection.
- Power mains: 230 V, 50 Hz.
- · Estimated energy consumption: 650 watts.

## **STRUCTURE**

- Modular cabinet structure treated against rust and corrosion.
- · Vandal-proof security lock with three anchor points.
- Injected foam insulation system to guarantee efficient cooling and lower energy consumption.