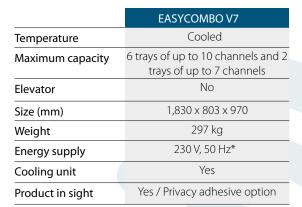

#### **FEATURES**

- · Cooled.
- Capacity for 6 and 2 height-adjustable trays with up to 10 channels each.
- FIFO (First In First Out) System. Product dispensing according to loading order.
- · Correct sale detection with photocells.
- · LED lighting system with on/off programming.
- 1100 x 515 mm glass front door.
- · Continuous performance self-testing.
- Flexible setup, and programming. Its channel adjustment system allows incorporating new products at any time without using tools.
- · Adjustable motor torque for each selection.
- Power mains: 230 V, 50 Hz.
- · Estimated energy consumption: 650 watts.