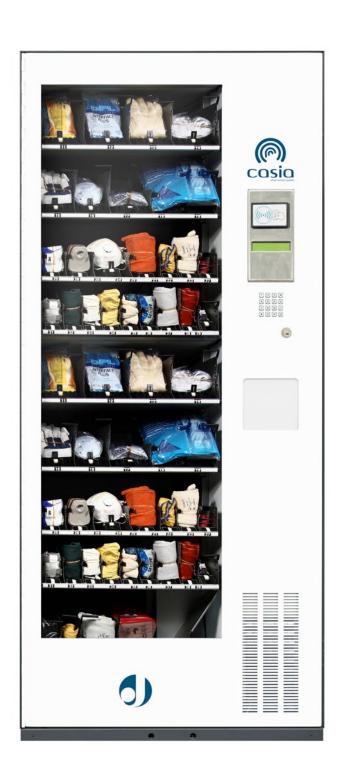

# TECHNOLOGICAL INNOVATION • RELIABILITY • 100% JOFEMAR TECHNOLOGY

Vision Casia GE is the most appropriate solution to vend high ticket items and/or sensitive products and packages, as it features a soft delivery elevator that delivers at a waist-height point, with soft precise movements. Keeps the products at room temperature.

## **CARACTERÍSTICAS**

- · Room temperature.
- · Capacity for up to 8 height-adjustable trays with up to 7 channels each.
- FIFO (First In First Out) System. Product dispensing according to loading order.
- · Correct sale detection with photocells.
- · LED lighting system with on/off programming.
- 1462 x 473.5 mm glass front door.
- · Continuous performance self-testing.
- Flexible setup, and programming. Its channel adjustment system allows incorporating new products at any time without using tools.
- Adjustable motor torque for each selection.
- Power mains: 230 V, 50 Hz.
- Estimated energy consumption: 650 watts.

## **STRUCTURE**

- · Modular cabinet structure treated against rust and corrosion.
- · Vandal-proof security lock with three anchor points.
- Injected foam insulation system to guarantee efficient cooling and lower energy consumption.