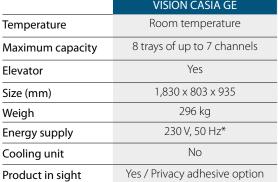

# TECHNOLOGICAL INNOVATION • RELIABILITY • 100% JOFEMAR TECHNOLOGY

Vision Casia GE is the most appropriate solution to vend high ticket items and/or sensitive products and packages, as it features a soft delivery elevator that delivers at a waist-height point, with soft precise movements. Keeps the products at room temperature.

## **CARACTERÍSTICAS**

- · Room temperature.
- · Capacity for up to 8 height-adjustable trays with up to 7 channels each.
- FIFO (First In First Out) System. Product dispensing according to loading order.
- · Correct sale detection with photocells.
- · LED lighting system with on/off programming.
- 1462 x 473.5 mm glass front door.
- · Continuous performance self-testing.
- Flexible setup, and programming. Its channel adjustment system allows incorporating new products at any time without using tools.
- Adjustable motor torque for each selection.
- Power mains: 230 V, 50 Hz.
- Estimated energy consumption: 650 watts.

## **STRUCTURE**

- · Modular cabinet structure treated against rust and corrosion.
- · Vandal-proof security lock with three anchor points.
- Injected foam insulation system to guarantee efficient cooling and lower energy consumption.

#### **PROGRAMMING**

- · General on site programming with the machine's keyboard and the LCD screen messages.
- · Compatible with the Jofemar EasyFlash tooling for stock control and accounting
- · Compatible with the latest telemetry systems for the end-to-end remote machine management.
- RS232 port with accounting data output.

## **OPTIONS**

- · Jofemar J130 card/key reader or any card reader that uses the MDB protocol.
- Modem installation and J-SUITE communication interface.
- · Online operation with real-time control of users and deliveries.
- Management of up to two slave dispensing machine for higher capacity and number of selections.
- Privacy adhesive option.