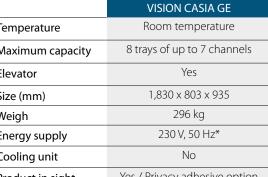

## **CARACTERÍSTICAS**

- · Room temperature.
- · Capacity for up to 8 height-adjustable trays with up to 7 channels each.
- FIFO (First In First Out) System. Product dispensing according to loading order.
- · Correct sale detection with photocells.
- · LED lighting system with on/off programming.
- 1462 x 473.5 mm glass front door.
- · Continuous performance self-testing.
- Flexible setup, and programming. Its channel adjustment system allows incorporating new products at any time without using tools.
- Adjustable motor torque for each selection.
- Power mains: 230 V, 50 Hz.
- Estimated energy consumption: 650 watts.